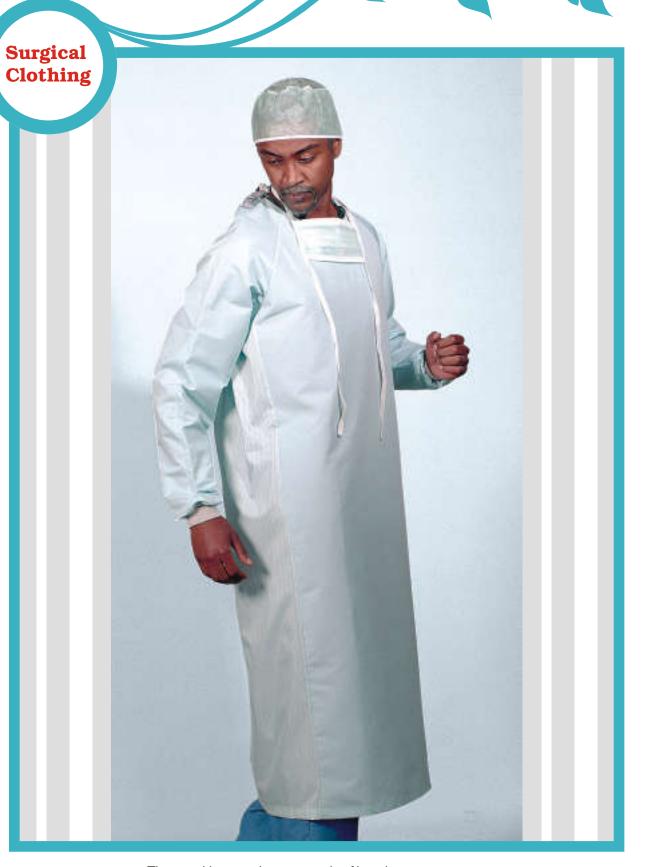

Unisex

Fabric: %100 cotton Color: Optional

This fabric reinforced surgical gown has double fabric layers on both sleeves and chest in order to provide double fluid prevention. Its cotton fabric is dyed with indrathene that makes it resistant to general cleansers Fabric: %100 cotton Color: Optional

ÖZGENÇ

This fabric reinforced surgical gown has double fabric layers on both sleeves and chest in order to provide double fluid prevention. Unisex

Fabric: Terry Cotton %65 Pes %35 Cotton Color: Optional