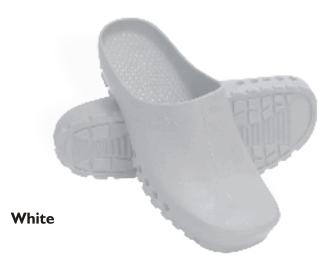

## ÖZGENÇ

**Sizes** : 2-21/2-3 / 31/2-4-41/2 / 5-51/2-6 / 61/2-7-71/2 / 8-81/2-9 / 91/2-10-101/2

**Cleaning:** Can be washed at  $(212 \,^{\circ}F = 100 \,^{\circ}C)$  by using ordinary hospital type soap, detergent or home detergent.

**Sterilization:** Can be auto claved at (273 °F. = I34 °C) Ethylen oxide and formaldehyde and liquid disinfectant solutions can be used for Sterilization.

Red

#### **Specifications:**

**Blue** 