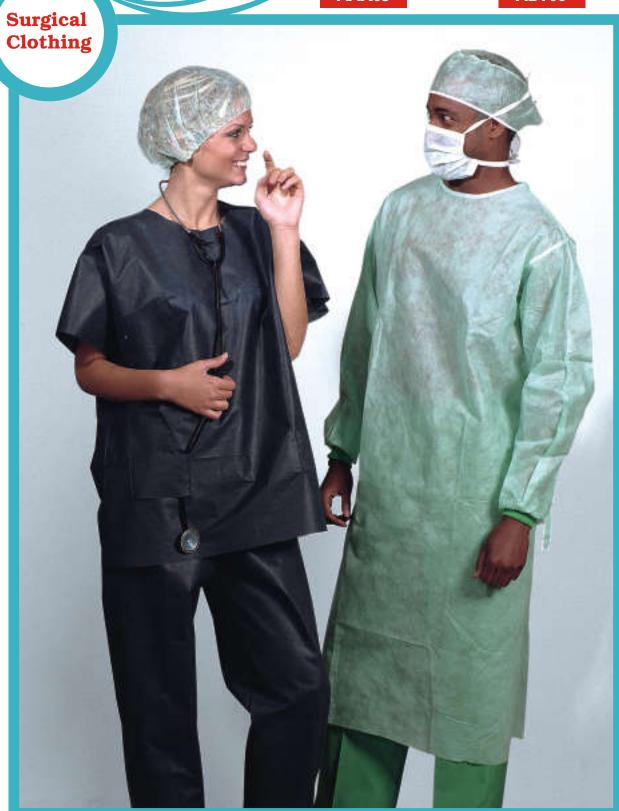

Unisex

Sizes: XS-S-M-L-XL-XXL

Fabric: Terry Cotton %65 pes %35 cotton

Color: Optional

This scrub set offers a V neck top with patch left chest pocket and set in short sleeves, and fitted pants with right back patch pocket.

AAX01

Unisex

Sizes: XS-S-M-L-XL-XXL

Fabric: Terry Cotton-%65 pes %35 cotton

Color: Optional

This scrub set offers a V neck top with patch left chest pocket, chest pleat and set in short sleeves, and fitted pants with right back patch pocket.

**MEDICAL TEXTILE** 

ABY02

ABY04

Surgical Clothing

This surgical gown is designed to provide prevention from certain fluid strikethroughs during fluid intensive surgical operations. It features cotton fabric reinforced by impervious film fabric zones on both sleeves and chest. It is autoclavable.