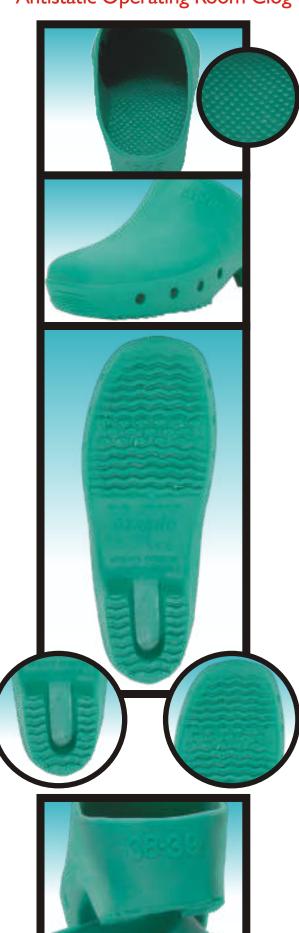

### Antistatic Operating Room Clog

Ocean Antistatic Operating Room Clog

#### **Design Specifications:**

It's antistatic. Thanks to its special raw material and design providing air circulation, perspiration and fungus are prevented. Easy to clean and sterilize, bumpy inner surface massages foot base and rests hospital staff standing for long time. It is resistant to physical and chemical effects, it is lightweight and elastic. It doesn't make noise while walking, and doesn't slip. There are dotted design on women type (small size) models. With easily visible size numbers.