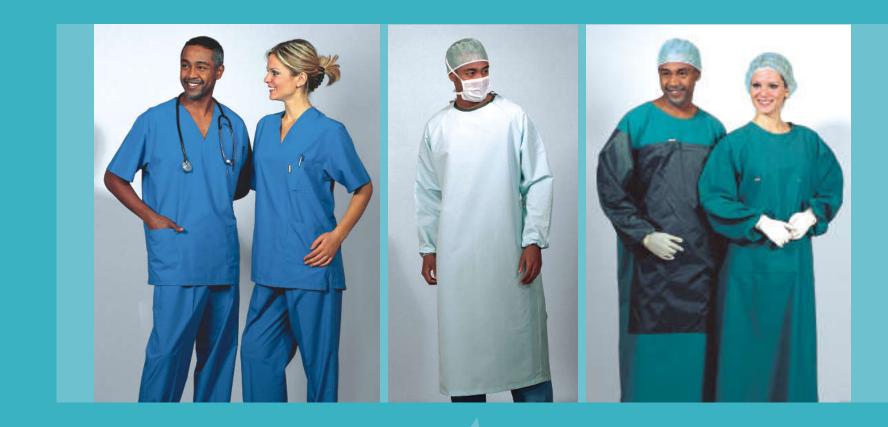

Unisex

Sizes: XS-S-M-L-XL-XXL

Fabric: Terry Cotton %65 pes %35 cotton

Color: Optional

This scrub set offers a V neck top with patch left chest pocket and set in short sleeves, and fitted pants with right back patch pocket.

AAX01

Unisex

Sizes: XS-S-M-L-XL-XXL

Fabric: Terry Cotton-%65 pes %35 cotton

Color: Optional

This scrub set offers a V neck top with patch left chest pocket, chest pleat and set in short sleeves, and fitted pants with right back patch pocket.

fabric that prevents fluid strikethroughs during fluid intensive surgical operations. It features quality raglan sleeves along with back ties and adjustable neckline. It is autoclavable and resistant to washing at high temperatures. Size: Unisex

ÖZGENÇ

This reusable surgical gown is made of breathing impervious fabric that prevents fluid strikethroughs during fluid intensive surgical operations. It features quality raglan sleeves along with back ties and adjustable neckline. It is autoclavable and resistant to washing at high temperatures. Size: Unisex

**MEDICAL TEXTILE** 

ABY02

ABY04

Surgical Clothing

This surgical gown is designed to provide prevention from certain fluid strikethroughs during fluid intensive surgical operations. It features cotton fabric reinforced by impervious film fabric zones on both sleeves and chest. It is autoclavable.