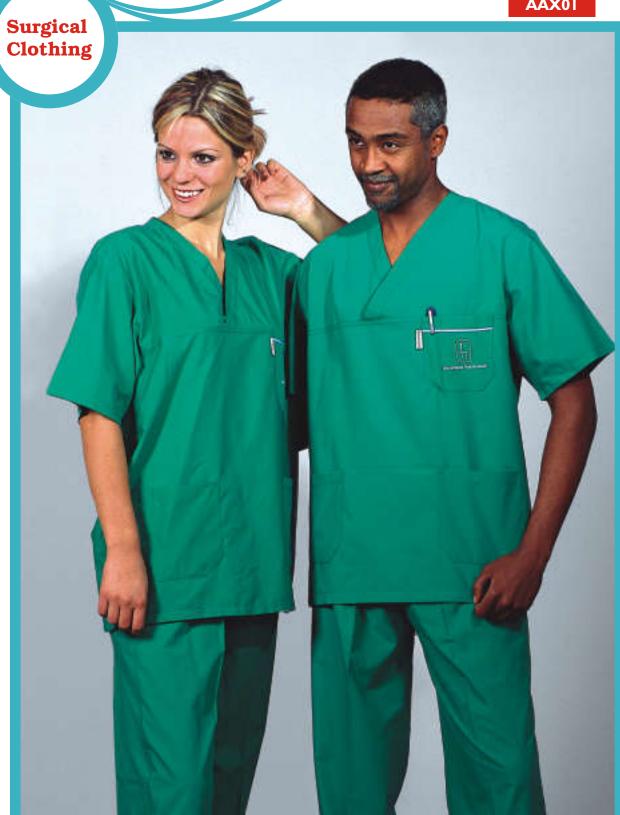

AAX01

Unisex

Sizes: XS-S-M-L-XL-XXL

Fabric: Terry Cotton-%65 pes %35 cotton

Color: Optional

This scrub set offers a V neck top with patch left chest pocket, chest pleat and set in short sleeves, and fitted pants with right back patch pocket.