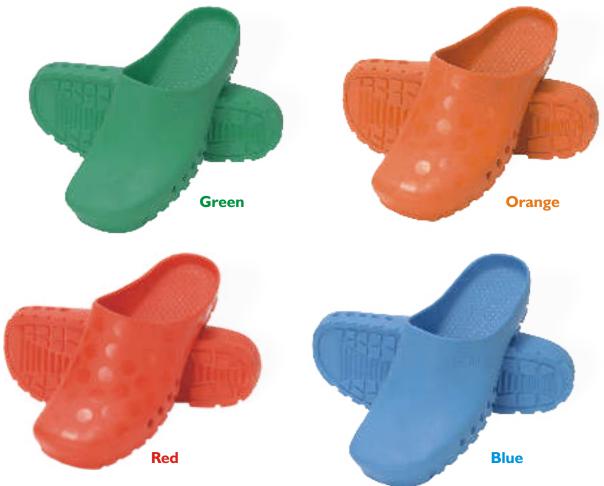

### Antistatic Operating Room Clog

Ocean Antistatic Operating Room Clog

#### **Design Specifications:**

It's antistatic. Thanks to its special raw material and design providing air circulation, perspiration and fungus are prevented. Easy to clean and sterilize, bumpy inner surface massages foot base and rests hospital staff standing for long time. It is resistant to physical and chemical effects, it is lightweight and elastic. It doesn't make noise while walking, and doesn't slip. There are dotted design on women type (small size) models. With easily visible size numbers.

## ÖZGENÇ

**Sizes** : 2-21/2-3 / 31/2-4-41/2 / 5-51/2-6 / 61/2-7-71/2 / 8-81/2-9 / 91/2-10-101/2

**Cleaning:** Can be washed at  $(212 \,^{\circ}F = 100 \,^{\circ}C)$  by using ordinary hospital type soap, detergent or home detergent.

**Sterilization:** Can be auto claved at (273 °F. = I34 °C) Ethylen oxide and formaldehyde and liquid disinfectant solutions can be used for Sterilization.

Red

#### **Specifications:**

**Blue** 

#### Raw Material: Ethylen vinyl acetat (EVA)

: 0,95 gr/cm<sup>3</sup> Density : 57 Shore Hardness Tensile Strength : 76 kg/cm<sup>2</sup> Maximum Flexion : 986% Heat Resistance : 134 °C Wearing Resistance : Perfect **UV** Resistance : Perfect Resistance to Weak Acids : Perfect Resistance to Strong Acids : Good Resistance to Alkali Materials : Perfect Resistance to Ethers : Good Resistance to Esters : Good