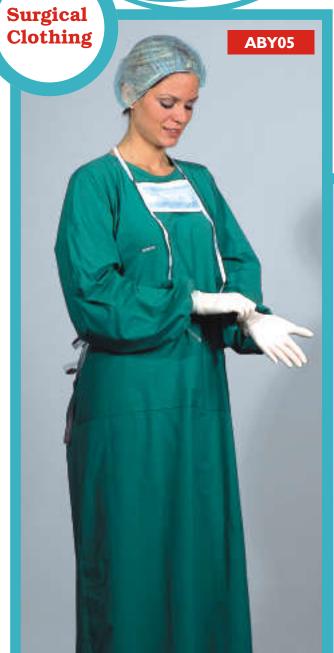

fabric that prevents fluid strikethroughs during fluid intensive surgical operations. It features quality raglan sleeves along with back ties and adjustable neckline. It is autoclavable and resistant to washing at high temperatures. Size: Unisex

ÖZGENÇ

This reusable surgical gown is made of breathing impervious fabric that prevents fluid strikethroughs during fluid intensive surgical operations. It features quality raglan sleeves along with back ties and adjustable neckline. It is autoclavable and resistant to washing at high temperatures. Size: Unisex