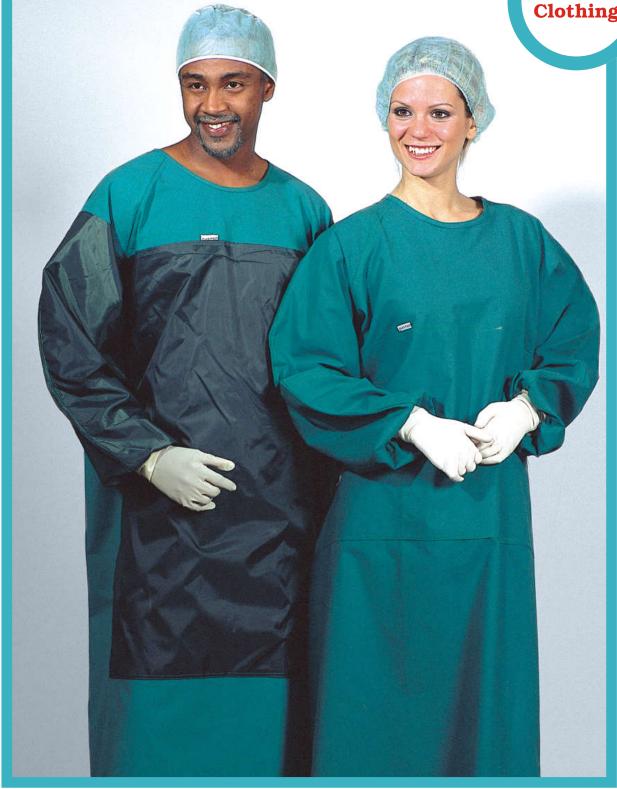

**MEDICAL TEXTILE** 

ABY02

ABY04

Surgical Clothing

This surgical gown is designed to provide prevention from certain fluid strikethroughs during fluid intensive surgical operations. It features cotton fabric reinforced by impervious film fabric zones on both sleeves and chest. It is autoclavable.

Unisex

Fabric: %100 cotton Color: Optional

This fabric reinforced surgical gown has double fabric layers on both sleeves and chest in order to provide double fluid prevention. Its cotton fabric is dyed with indrathene that makes it resistant to general cleansers Fabric: %100 cotton Color: Optional