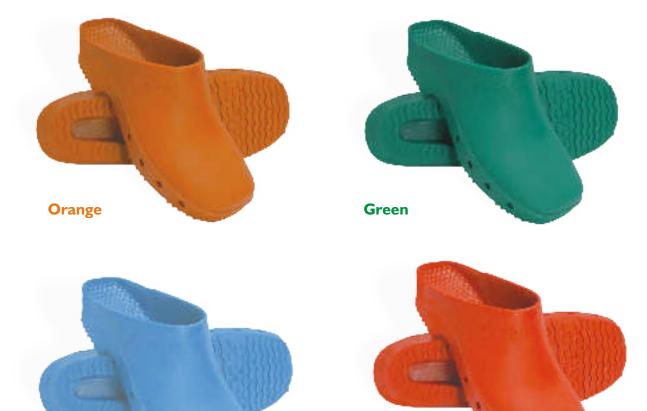

## ÖZGENÇ

**Sizes** : 2-21/2-3 / 31/2-4-41/2 / 5-51/2-6 / 61/2-7-71/2 / 8-81/2-9 / 91/2-10-101/2

**Cleaning:** Can be washed at  $(212 \,^{\circ}F = 100 \,^{\circ}C)$  by using ordinary hospital type soap, detergent or home detergent.

**Sterilization:** Can be auto claved at (273 °F. = I34 °C) Ethylen oxide and formaldehyde and liquid disinfectant solutions can be used for Sterilization.

Red

#### **Specifications:**

**Blue** 