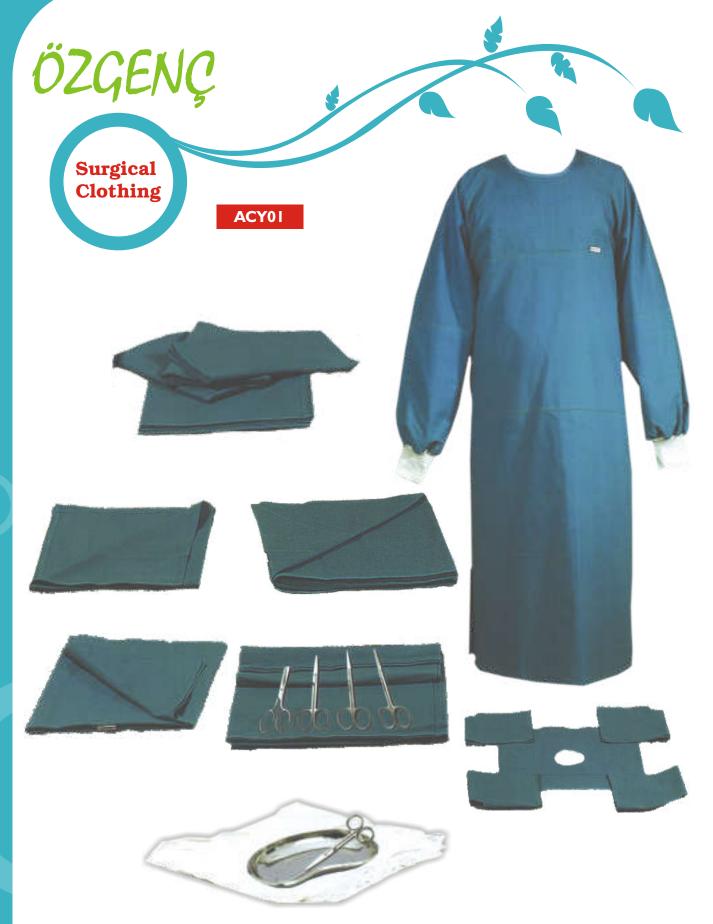

#### ÖZGENÇ SURGICAL DRAPE SET

This surgical drape set isolates dirty areas from clean areas and provides sterilization againts microorganisms.

Sterile instruments may be laid on drapes that minimize microorganisms transmission from non sterile to sterile areas.

The set includes the following items as sizes

may change upon request.

- 4 Pcs Fabric reinforced and ragle sleeved cotton surgical gown
- 4 Pcs large size sheet (160x200cm)
- 5 Pcs Gauze (50x50cm) 8 layered
- I Pc Cover sheet (140x140cm) fabric reinforced
- I Pc Isolation bag (80x120cm)
- I Pc Medium size sheet (150x150cm)
- I Pc Isolation bag (200x200cm) fabric reinforced
- 5 Pcs Aperture drapes (50x50cm, ring diameter 10cm)