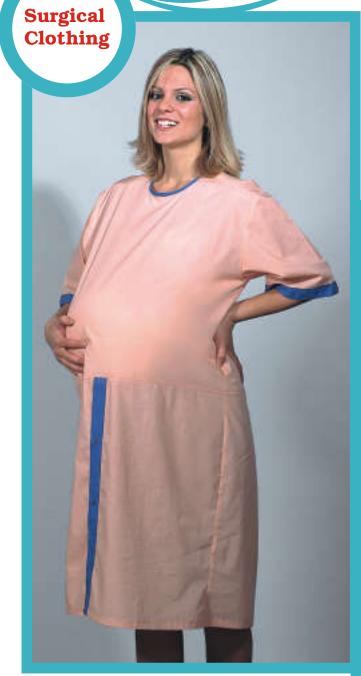

patient comfort.

Fabric: Terry Cotton %65 Pes %35 Cotton

patient comfort.

Unisex

Size: Standard

fashioned with three back ties

This maternity gown features back and front band snaps.
Snaps ensure comfort and easy tear open for patients and operating room staff.

Lady
Size: Standard
Fabric: Terry Cotton %65 Pes %35 Cotton
Color: Optional

AGX01

**Sizes** : 31/2-4-41/2 / 5-51/2-6 / 61/2-7-71/2 / 8-81/2-9 / 91/2-10-101/2

**Cleaning:**Can be washed at  $(212 \,{}^{\circ}F = 100 \,{}^{\circ}C)$  by using ordinary hospital type soap, detergent or home detergent.