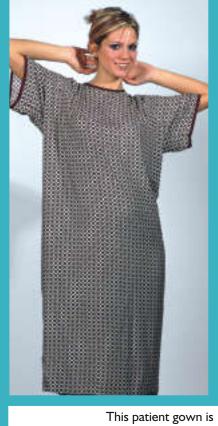

Fabric: Terry cotton %65 Pes %35 cotton Color: Optional

AHL01

**MEDICAL TEXTILE** 

This disposable patient gown is a cost effective alternative to its counterparts. The followings are also included with it: 1. One disposable surgical cap 2. One disposable slipper