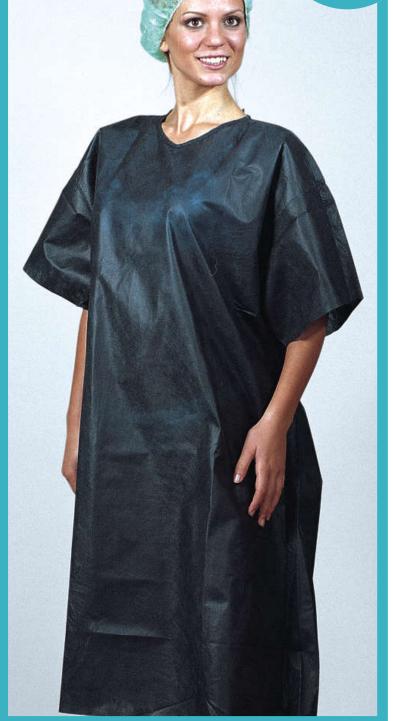

> Unisex Fabric: Nonwoven Color: Optional

This disposable scrub set is a cost effective alternative to conventional scrub sets

Unisex Sizes: XS-S-M-L-XL-XXL Fabric: Nonwoven Color: Optional

This disposable surgical gown features raglan sleeves and back ties. It is ideal for minor surgeries.

> Unisex Fabric: Nonwoven Color: Optional