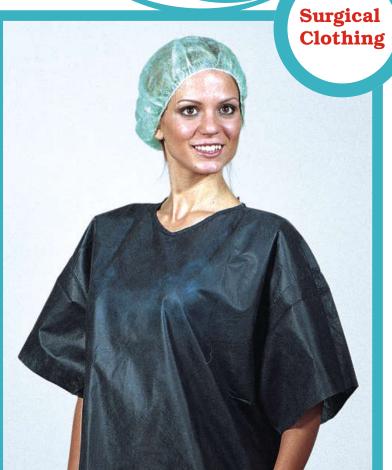

> Unisex Fabric: Nonwoven Color: Optional

This disposable scrub set is a cost effective alternative to conventional scrub sets

Unisex Sizes: XS-S-M-L-XL-XXL Fabric: Nonwoven Color: Optional

This disposable surgical gown features raglan sleeves and back ties. It is ideal for minor surgeries.