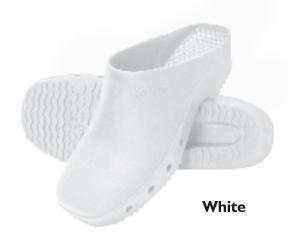

## ÖZGENÇ

**Sizes** : 2-21/2-3 / 31/2-4-41/2 / 5-51/2-6 / 61/2-7-71/2 / 8-81/2-9 / 91/2-10-101/2

**Cleaning:** Can be washed at  $(212 \,^{\circ}F = 100 \,^{\circ}C)$  by using ordinary hospital type soap, detergent or home detergent.

**Sterilization:** Can be auto claved at (273 °F. = I34 °C) Ethylen oxide and formaldehyde and liquid disinfectant solutions can be used for Sterilization.

Red

#### **Specifications:**

**Blue** 

#### Raw Material: Ethylen vinyl acetat (EVA)

: 0,95 gr/cm<sup>3</sup> Density : 57 Shore Hardness Tensile Strength : 76 kg/cm<sup>2</sup> Maximum Flexion : 986% Heat Resistance : 134 °C Wearing Resistance : Perfect **UV** Resistance : Perfect Resistance to Weak Acids : Perfect Resistance to Strong Acids : Good Resistance to Alkali Materials : Perfect Resistance to Ethers : Good Resistance to Esters : Good