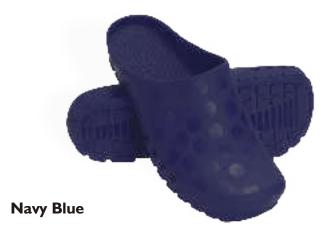

## ÖZGENÇ

**Sizes** : 2-21/2-3 / 31/2-4-41/2 / 5-51/2-6 / 61/2-7-71/2 / 8-81/2-9 / 91/2-10-101/2

**Cleaning:** Can be washed at  $(212 \,^{\circ}F = 100 \,^{\circ}C)$  by using ordinary hospital type soap, detergent or home detergent.

**Sterilization:** Can be auto claved at (273 °F. = I34 °C) Ethylen oxide and formaldehyde and liquid disinfectant solutions can be used for Sterilization.

Red

#### **Specifications:**

**Blue** 