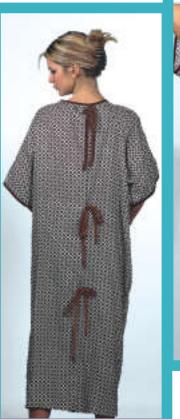

patient comfort.

Fabric: Terry Cotton %65 Pes %35 Cotton

patient comfort.

Unisex

Size: Standard

fashioned with three back ties

This maternity gown features back and front band snaps.
Snaps ensure comfort and easy tear open for patients and operating room staff.