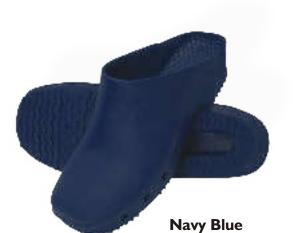

Lady
Size: Standard
Fabric: Terry Cotton %65 Pes %35 Cotton
Color: Optional

AGX01

**Sizes** : 31/2-4-41/2 / 5-51/2-6 / 61/2-7-71/2 / 8-81/2-9 / 91/2-10-101/2

**Cleaning:**Can be washed at  $(212 \,{}^{\circ}F = 100 \,{}^{\circ}C)$  by using ordinary hospital type soap, detergent or home detergent.

**Sterilization:** Can be auto claved at (273 °F. = 134 °C) Ethylen oxide and formaldehyde and liquid disinfectant solutions can be used for Sterilization.

#### **Specifications:**

#### Raw Material: Ethylen vinyl acetat (EVA)

Density : 0,95 gr/cm<sup>3</sup> Hardness : 57 Shore Tensile Strength : 76 kg/cm<sup>2</sup> Maximum Flexion : 986% Heat Resistance : 134 °C Wearing Resistance : Perfect **UV** Resistance : Perfect Resistance to Weak Acids : Perfect Resistance to Strong Acids : Good Resistance to Alkali Materials : Perfect Resistance to Ethers Good Resistance to Esters : Good