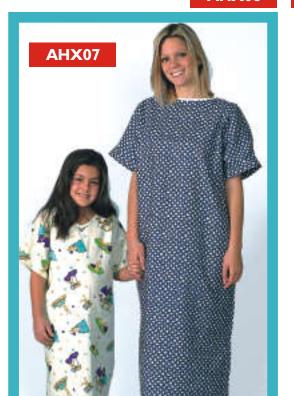

# ÖZGENÇ <<

AHX06 AHX01

This pediatric patient This patient gown is gown is fashioned with fashioned with three children friendly prints. back laces.

Size: Paediatric Color and Print: Optional

Color and Fabric: %100 Print: Optional