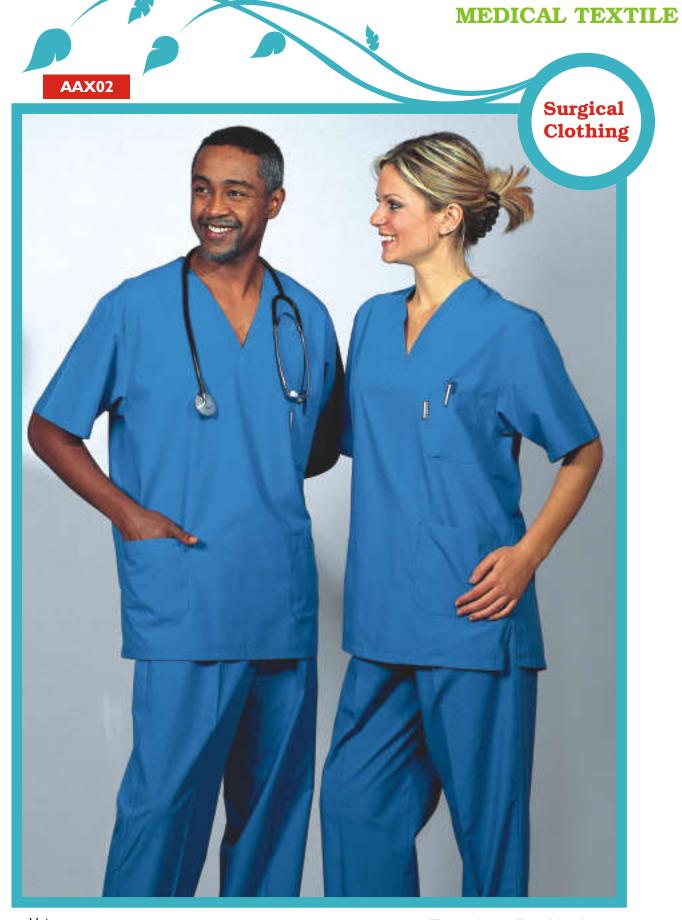

Unisex

Sizes: XS-S-M-L-XL-XXL

Fabric: Terry Cotton %65 pes %35 cotton

Color: Optional

This scrub set offers a V neck top with patch left chest pocket and set in short sleeves, and fitted pants with right back patch pocket.