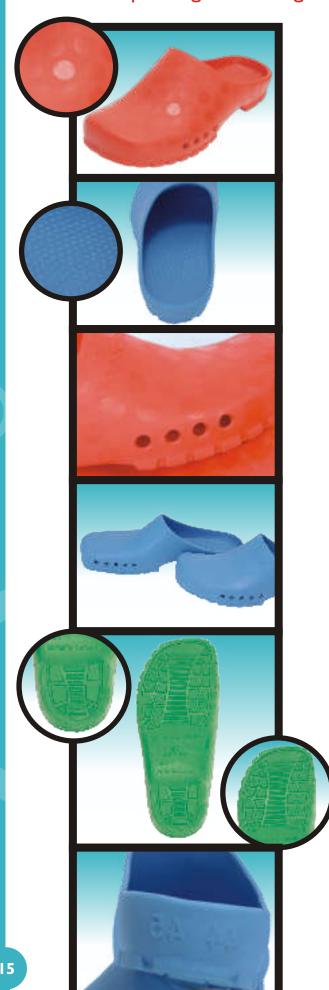

## ÖZGENÇ

**Sizes** : 2-21/2-3 / 31/2-4-41/2 / 5-51/2-6 / 61/2-7-71/2 / 8-81/2-9 / 91/2-10-101/2

**Cleaning:** Can be washed at  $(212 \,^{\circ}F = 100 \,^{\circ}C)$  by using ordinary hospital type soap, detergent or home detergent.

**Sterilization:** Can be auto claved at (273 °F. = I34 °C) Ethylen oxide and formaldehyde and liquid disinfectant solutions can be used for Sterilization.

Red

#### **Specifications:**

**Blue** 

#### Raw Material: Ethylen vinyl acetat (EVA)

: 0,95 gr/cm<sup>3</sup> Density : 57 Shore Hardness Tensile Strength : 76 kg/cm<sup>2</sup> Maximum Flexion : 986% Heat Resistance : 134 °C Wearing Resistance : Perfect **UV** Resistance : Perfect Resistance to Weak Acids : Perfect Resistance to Strong Acids : Good Resistance to Alkali Materials : Perfect Resistance to Ethers : Good Resistance to Esters : Good

Özgenç Antistatic Operating Room Clog

#### **Design Specifications:**

It's antistatic. Thanks to its special raw material and design providing air circulation, perspiration and fungus are prevented. Easy to clean and sterilize, bumpy inner surface massages foot base and rests hospital staff standing for long time. It is resistant to physical and chemical effects, it is lightweight and elastic. It doesn't make noise while walking, and doesn't slip. With easily visible size numbers. High heeled design.