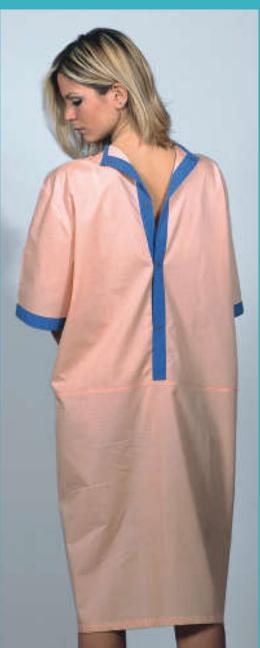

patient comfort.

Fabric: Terry Cotton %65 Pes %35 Cotton

patient comfort.

Unisex

Size: Standard

fashioned with three back ties

This maternity gown features back and front band snaps.
Snaps ensure comfort and easy tear open for patients and operating room staff.

Lady
Size: Standard
Fabric: Terry Cotton %65 Pes %35 Cotton
Color: Optional

AGX01

**Sizes** : 31/2-4-41/2 / 5-51/2-6 / 61/2-7-71/2 / 8-81/2-9 / 91/2-10-101/2

**Cleaning:**Can be washed at  $(212 \,{}^{\circ}F = 100 \,{}^{\circ}C)$  by using ordinary hospital type soap, detergent or home detergent.