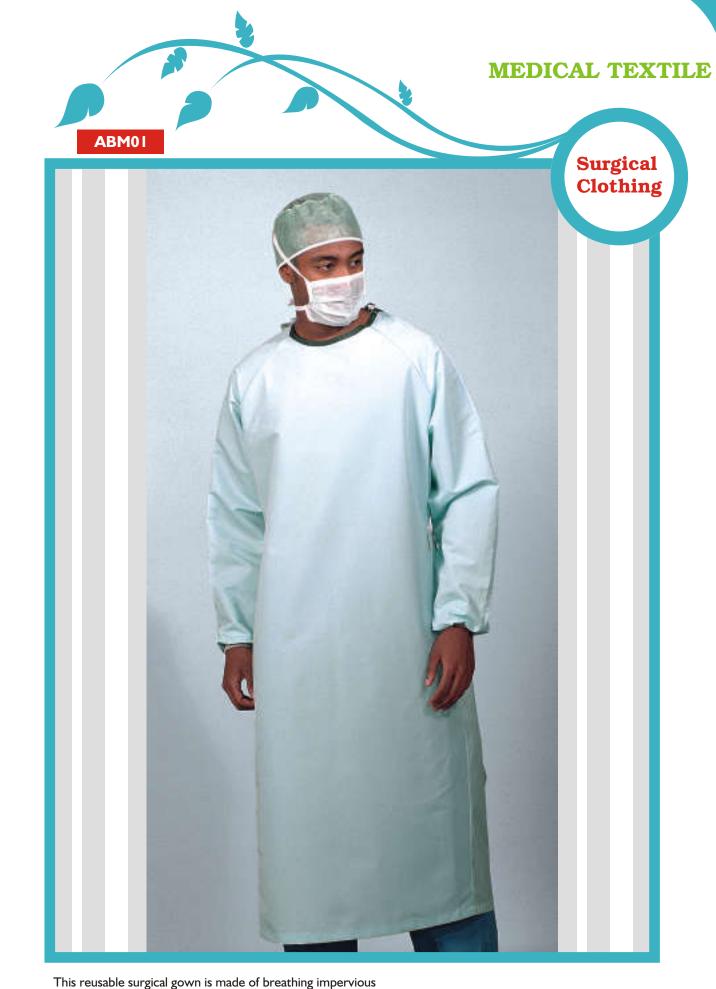

fabric that prevents fluid strikethroughs during fluid intensive surgical operations. It features quality raglan sleeves along with back ties and adjustable neckline. It is autoclavable and resistant to washing at high temperatures. Size: Unisex

ÖZGENÇ

This reusable surgical gown is made of breathing impervious fabric that prevents fluid strikethroughs during fluid intensive surgical operations. It features quality raglan sleeves along with back ties and adjustable neckline. It is autoclavable and resistant to washing at high temperatures. Size: Unisex