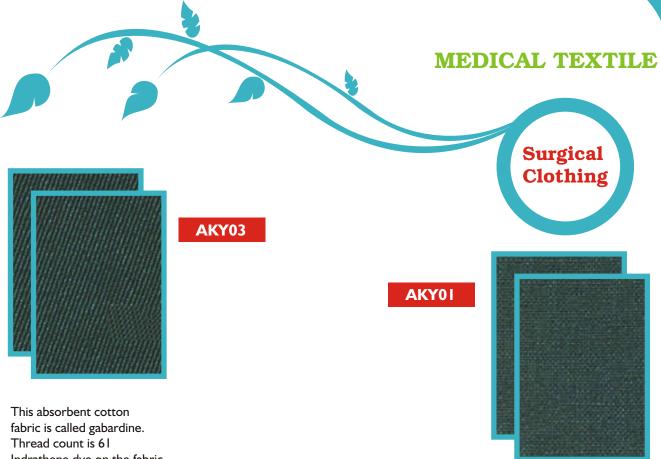

I.Organize Sanayi Bolgesi, Oguz Cad. No: I I Sincan 06935 Ankara / TURKEY tel: +90.312.267 50 90 (pbx) - fax: +90.312.267 39 89 export@ozgenctekstil.com - www.ozgenctekstil.com

**MEDICAL TEXTILE** 

Indrathene dye on the fabric makes it resistant againts washing soda or the other cleansers. Fabric: % 100 cotton

Width: 150 cm

This absorbent cotton fabric is called canvas. Thread count is 61 Indrathene dye on the fabric makes it resistant againts washing soda or the other cleansers. Fabric: % 100 cotton