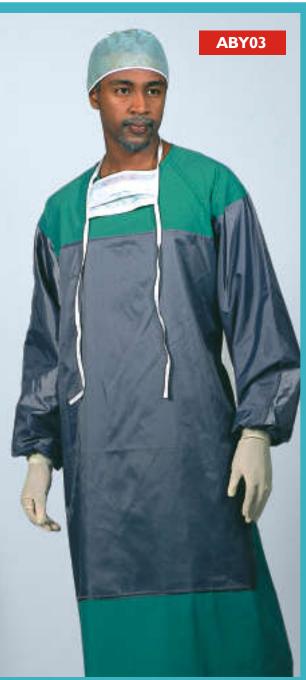

**MEDICAL TEXTILE** 

ABY02

ABY04

Surgical Clothing

This surgical gown is designed to provide prevention from certain fluid strikethroughs during fluid intensive surgical operations. It features cotton fabric reinforced by impervious film fabric zones on both sleeves and chest. It is autoclavable.

Unisex

Fabric: %100 cotton Color: Optional

This fabric reinforced surgical gown has double fabric layers on both sleeves and chest in order to provide double fluid prevention. Its cotton fabric is dyed with indrathene that makes it resistant to general cleansers Fabric: %100 cotton Color: Optional