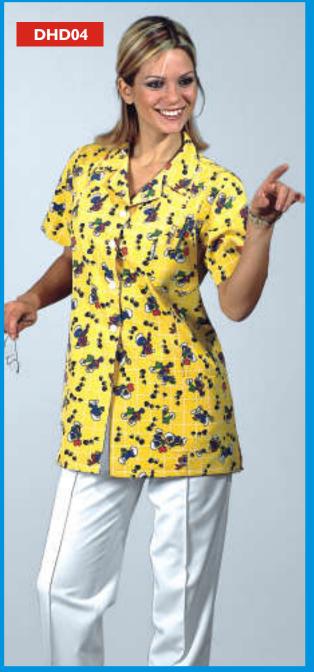

#### **MEDICAL TEXTILE**

This nurse uniform has a patterned top a left chest pocket and two lower large patch pockets and white pants with half elastic waist.

Sizes: From 36 to 56 Fabric: Alpaca (%75 polyester, %25 viscon), 180-185 gr/m2 Color: White Swan

>>

Medical Uniform

DHX03

This nurse uniform set has a top with a left chest pocket and two lower large patch pockets, patterned blouse and pants with half elastic waist.

Sizes: From 36 to 56 Fabric: Alpaca (%75 polyester, %25 viscon), 180-185 gr/m2 Color: Optional. This nurse uniform set has a patterned blouse and pants with half elastic waist.