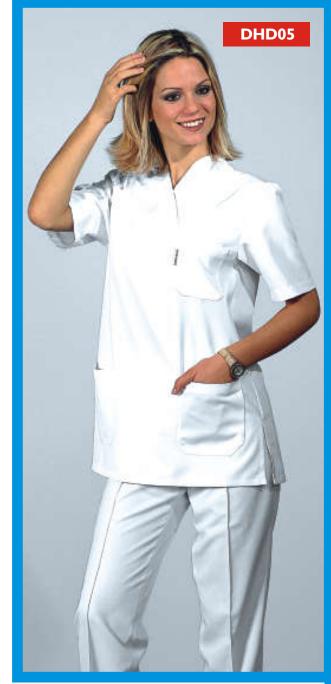

DHB06

Sizes: From 36 to 56 Fabric: Alpaca (%75 polyester, %25 viscon), 180-185 gr/m2 Color: White Swan

0

>>

Medical Uniform

DHB03

This nurse uniform has large neck top a left chest pocket and two lower large patch pockets and pants with half elastic waist.

Sizes: From 36 to 56 Fabric: Alpaca (%75 polyester, %25 viscon), 180-185 gr/m2 Color: White Swan

This nurse uniform has V-neck top a left chest pocket and two lower large angled patch pockets and pants with half elastic waist.