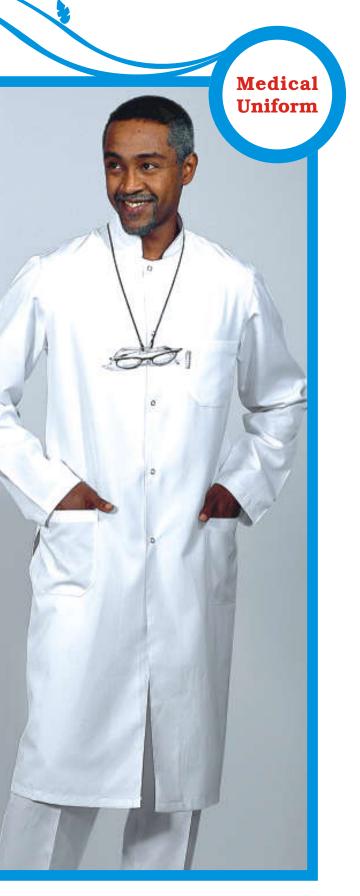

DDB01

Sizes: From 36 to 56 Fabric: Alpaca (%75 polyester, %25 viscon), 180-185 gr/m2 Color: White Swan

>>

Medical Uniform

DDB07

This doctor uniform has V neck top with one chest pocket and 2 large lower patch pockets and pants with half elastic waist and one hip pocket at right side.Easy to remove stains.

Sizes: From 36 to 56 Fabric: Alpaca (%75 polyester, %25 viscon), 180-185 gr/m2 Color: White Swan This doctor uniform has a half length mandarin collar top with a left chest pocket and two lower large patch pockets and pants with half elastic waist, one hip pocket and two slit pockets. Has front snap closure.Easy to remove stains.