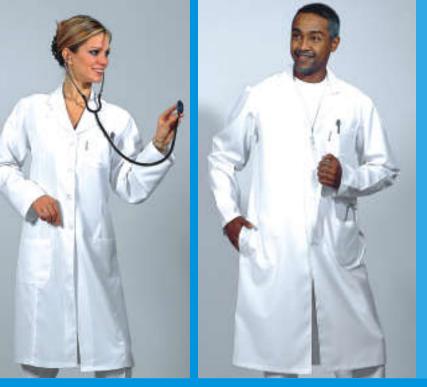

#### **MEDICAL TEXTILE**

Sizes: From 36 to 56 Fabric: Alpaca (%75 polyester, %25 viscon), 180-185 gr/m2 Color: White Swan

>>

Medical Uniform

DDB02

This lab coat is full length, with a left chest pocket and two lower large patch pockets. Has front button closure. Easy to remove stains.

Sizes: From 36 to 56 Fabric: Alpaca (%75 polyester, %25 viscon), 180-185 gr/m2 Color: White Swan This lab coat is full length, with a left chest pocket and two lower large patch pockets. Has hidden button closure and side access slits. Easy to remove stains.

DDB01

Sizes: From 36 to 56 Fabric: Alpaca (%75 polyester, %25 viscon), 180-185 gr/m2 Color: White Swan

>>

Medical Uniform

DDB07

This doctor uniform has V neck top with one chest pocket and 2 large lower patch pockets and pants with half elastic waist and one hip pocket at right side.Easy to remove stains.