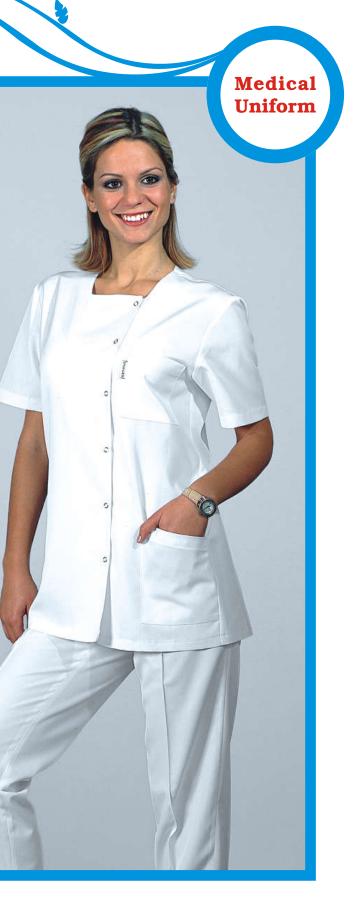

Sizes: From 36 to 56 Fabric: Alpaca (%75 polyester, %25 viscon), 180-185 gr/m2 Color: White Swan

 $\rightarrow$ 

Medical Uniform

DHL01

This uniform is designed for head nurses.Has a top with a left chest pocket and two lower large angled patch pockets and pants with half elastic waist.

Sizes: From 36 to 56 Fabric: Alpaca (%75 polyester, %25 viscon), 180-185 gr/m2 Color: White Swan This nurse uniform has square neck top a left chest pocket and two lower large angled patch pockets and pants with half elastic waist.